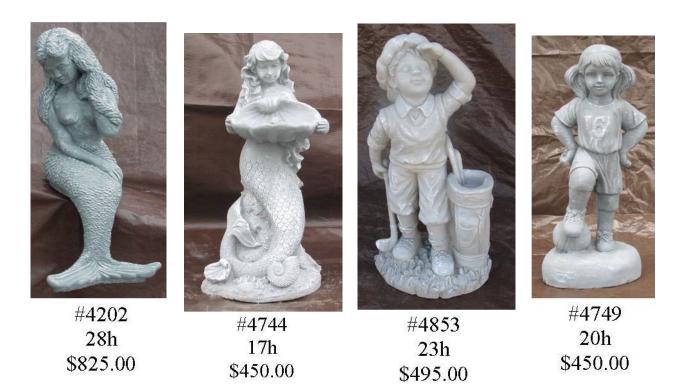

#4492 8h \$250.00

#4399 28h \$825.00

#1096 9h x 25w \$450.00

Page 7

#6000 30h \$750.00

#4490 41h \$1100.00

#6001 33h \$995.00

#6006 26h \$650.00