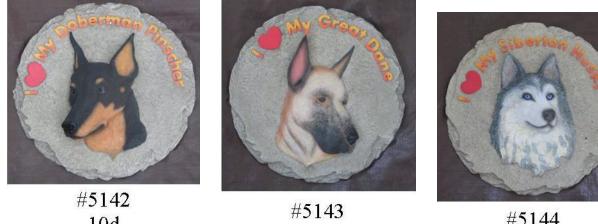

# **Small Molds**

10d \$75.00

10d \$75.00 \$75.00

10d \$75.00

10d \$75.00

#5144 10d \$75.00

#5145 10d \$75.00

#5146 10d \$75.00