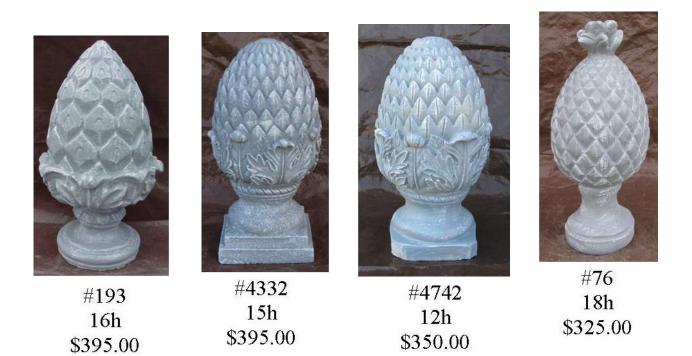

**Donny & Pam Kirtley** Prices are subject to change without notice.

#4115 9h x 17l \$495.00

#873 9h \$350.00

#4114 10h x 161 \$450.00

#1089 18h \$475.00

#4059 22h x 9d \$550.00

#6017 13h \$450.00

Page 1