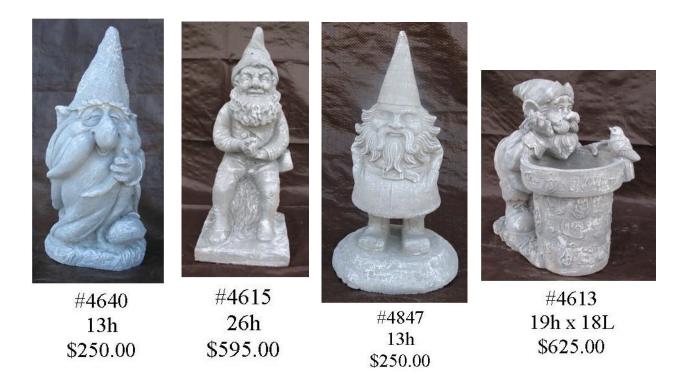

**Donny & Pam Kirtley** Prices are subject to change without notice.

#4115 9h x 17l \$495.00

#873 9h \$350.00

#4114 10h x 161 \$450.00

#1089 18h \$475.00

#4059 22h x 9d \$550.00

#6017 13h \$450.00

Page 1