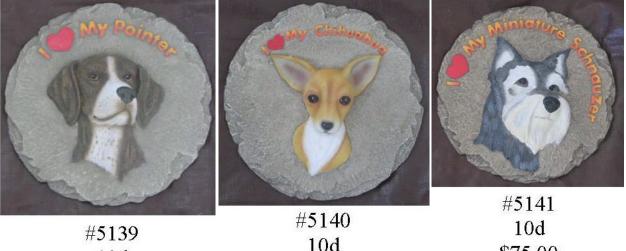

# **Small Molds**

10d \$75.00

10d \$75.00 \$75.00

10d \$75.00

10d \$75.00

#5144 10d \$75.00

#5145 10d \$75.00

#5146 10d \$75.00