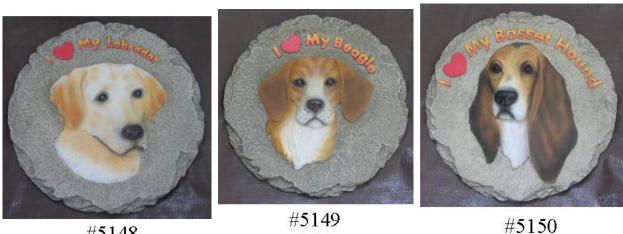

#5147 10d \$75.00

#5148 10d \$75.00 #5149 10d \$75.00 #5150 10d \$75.00

#5151 10d \$75.00

#5152 10d \$75.00

#5401 7h x 7L \$95.00

#5159 7h \$125.00

#4516 7h \$125.00

#5059 7h \$50.00