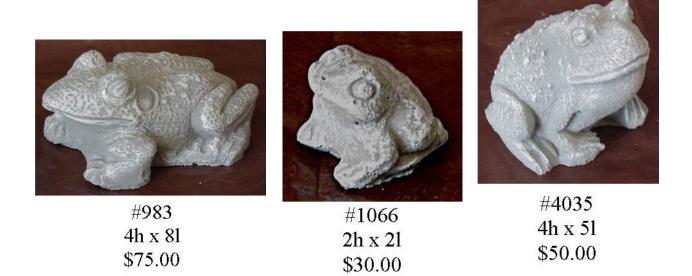

#4843 9h x 13L \$395.00

#983 4h x 8L \$75.00

#4033 7h x 8d \$250.00

#6019 7h x 91 \$250.00

#4535 7h x 131 \$250.00

#4543 10h x 15w \$425.00

#4321 18h x 13d \$495.00

#4635 14h \$295.00