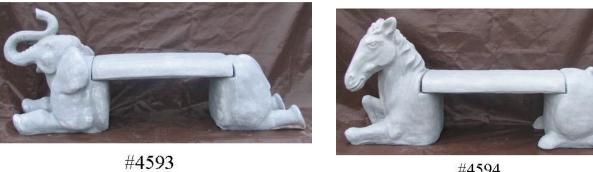

#4594 28h x 58L \$1200.00

#4622 16h x 301 \$900.00

#4710 12h x 21L \$495.00

#4716 16h \$495.00

#4606 35h x 22w x 48L \$1900.00

#4731 12h x 21L \$495.00

#4694 36h x 24w \$900.00

#4377 18h x 41w \$900.00